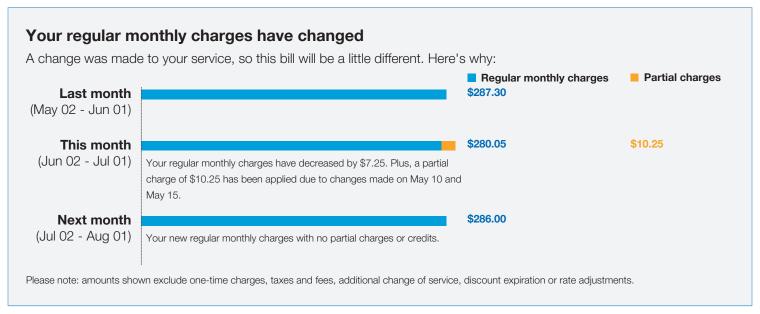

m/accessibility, email accessibility@comcast.com, fax 1-866-599-4268 or write to Comcast at 1701 JFK Blvd., Philadelphia, PA 19103-2838 Attn: M. Gifford.

### Ways to pay



### No more mailing monthly checks

Set up Auto Pay to save time, energy and stamps. It's easy to enroll, just visit

business.comcast.com/myaccount



### Go paperless and say goodbye to clutter

Sign up for Paperless Billing to view and pay your bill online. It's faster, easier and helps cuts down on clutter. Visit business.comcast.com/myaccount to get started.

### Additional billing information

### More ways to pay:



### Online

Visit My Account at business.comcast.com/myaccount



### Ву Арр

Download the Comcast Business App



### In-Store

Visit business.comcast.com/servicecenter to find a store near you







On your last bill you were billed in advance for services between May 02 - Jun 01. We've applied a charge of \$10.25 as a result of your change(s) on May 10 and May 15. For more details about the change to your service please go to **business.comcast.com/myaccount.** 

| Regular monthly charges    | \$        | 280.05    |
|----------------------------|-----------|-----------|
| Comcast Business           |           | \$219.95  |
| Packaged services          |           | \$309.95  |
| • Business Internet 300+   | \$309.95  |           |
| Discounts                  |           | -\$119.95 |
| Promotional Discount       | -\$119.95 |           |
| Comcast Business services  |           | \$29.95   |
| TV Basic<br>Business Video | \$29.95   |           |
| Equipment & services       |