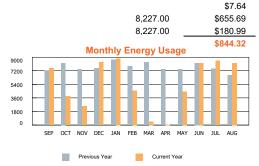

0.00   |
|------------------|----------|
| Balan ce Due     | \$135.00 |

Account #:

001046837-000363973

Rate Class: COMMERCIAL Service Period:

07/22/2021-08/20/2021 Bill Date: 08/24/2021

Due Date: 09/20/2021

**CHARGE** 



| Electric Base Charge             |
|----------------------------------|
| Electric Consumption @ .0797     |
| Electric Fuel Cost Adj. @ .02200 |
| Flectric Total                   |

| CURRENT USAGE<br>Meter 60997545 |           |
|---------------------------------|-----------|
| Days                            | 29        |
| Reading                         | 53,520.00 |
| Multiplier                      | 1         |
| Consumption                     | 8,227.00  |
| Avg / Day                       | 283.69    |
|                                 |           |



CONSUMPTION



Community-Owned Services Since 1916

#### **OTHER CHARGES**

Other Total

|                      | *****     |
|----------------------|-----------|
| TAXES                |           |
| Dade Co Util Tx Elec | \$66.33   |
| FI Gross Receipts Tx | \$21.11   |
| Taxes Total          | \$87.44   |
| Previous Bill Amount | \$965.66  |
| Payments             | -\$965.66 |
| Adjustments          | \$0.00    |
|                      |           |

536.010 001

### **SUMMARY OF CHARGES**

| \$0.00   |
|----------|
| \$844.32 |
| \$0.00   |
| \$0.00   |
| \$87.44  |
| \$931.76 |
| \$0.00   |
|          |

Total Amount Due

\$931.76

\$0.00

## Comments:

On 09/13/2021 at 5:30pm, the City will hold a public hearing to discuss increases to the Water and Sewer rates. The meeting will