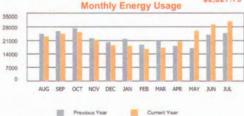

| CONSUMPTION          | CHARGE     |
|----------------------------------|----------------------|------------|
| Electric Base Charge             |                      | \$35.67    |
| Electric Consumption @ .0571     | 30,660.00            | \$1,750.69 |
| Demand Consumption @ 6.37        | 57.60                | \$366.91   |
| Electric Fuel Cost Adj. @ .02200 | 30,660.00            | \$674.52   |
| Electric Total                   | Monthly Energy Usage | \$2,827.79 |

| CURRENT USA<br>Meter 64310165 |           |
|-------------------------------|-----------|
| Days                          | 30        |
| Reading                       | 18,853.00 |
| Multiplier                    | 60        |
| Consumption                   | 30,660.00 |
| Avg / Day                     | 1,022.00  |





| SERVICE                   | CONSUMPTION | CHARGE   |
|---------------------------|-------------|----------|
| Sewer Service Charge      |             | \$75.30  |
| Gallons Consumed (1,000s) | 8.00        | \$33.28  |
| Sewer Total               | 10000       | \$108.58 |
| Garbage Solid Waste       |             | \$101.70 |
| Recycling Fee (Cans)      |             | \$5.56   |
| Solid Waste Total         |             | \$107.26 |
| Sanitation Total          | - 3         | \$215.84 |





Community-Owned Services Since 1916

#### **OTHER CHARGES**

| Hurricane Fee                | \$1.02      |
|------------------------------|-------------|
| Other Total                  | \$1.02      |
| TAXES                        |             |
| Dade Co Util Tx Elec         | \$215.33    |