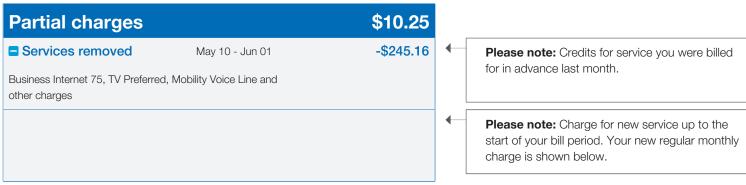

accessibility, email accessibility@comcast.com, fax 1-866-599-4268 or write to Comcast at 1701 JFK Blvd., Philadelphia, PA 19103-2838 Attn: M. Gifford.

### Ways to pay



### No more mailing monthly checks

Set up Auto Pay to save time, energy and stamps. It's easy to enroll, just visit

business.comcast.com/myaccount



### Go paperless and say goodbye to clutter

Sign up for Paperless Billing to view and pay your bill online. It's faster, easier and helps cuts down on clutter. Visit business.comcast.com/myaccount to get started.

### Additional billing information

### More ways to pay:



### Online

Visit My Account at business.comcast.com/myaccount



### Ву Арр

Download the Comcast Business App



### In-Store

Visit business.comcast.com/servicecenter to find a store near you







On your last bill you were billed in advance for services between May 02 - Jun 01. We've applied a charge of \$10.25 as a result of your change(s) on May 10 and May 15. For more details about the change to your service please go to **business.comcast.com/myaccount.** 

| Regular monthly charges    | \$        | 280.05    |
|----------------------------|-----------|-----------|
| Comcast Business           |           | \$219.95  |
| Packaged services          |           | \$309.95  |
| • Business Internet 300+   | \$309.95  |           |
| Discounts                  |           | -\$119.95 |
| Promotional Discount       | -\$119.95 |           |
| Comcast Business services  |           | \$29.95   |
| TV Basic<br>Business Video | \$29.95   |           |
| Equipment & services       |